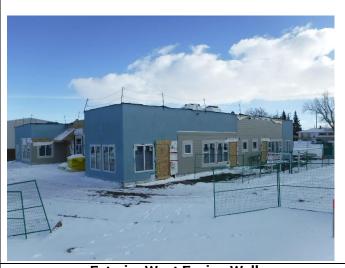

# CANYON SITE PROGRESS





**East Facing Exterior Siding** 

Front of Building

#### 3.2 FEBRUARY 15 TO FEBRUARY 29

- HVAC rough-in underway.
- Plumbing rough-in underway.
- Majority of roof completed.
- Electrical rough-in completed.







**Roof Drain and HVAC Rough-In** 

# CANYON SITE PROGRESS





Plumbing Rough-In

**HVAC Materials** 

### 3.3 ITEMS SCHEDULED FOR BEGINNING OF MARCH

- Insulation and vapor barrier installation.
- Drywall boarding and taping.
- **Thermal Entrance Installation.**

# SAINT MICHAEL'S SITE PROGRESS

### 4 SAINT MICHAEL'S SITE PROGRESS

#### 4.1 FEBRUARY 1 TO FEBRUARY 15

- Fortis installs underground power to site.
- HVAC plumbing and electrical rough-in completed.
- Installation of insulation and vapor barrier.



**Underground Power Installation** 



**Exterior West Facing Wall** 

# SAINT MICHAEL'S SITE PROGRESS





**HVAC Rough-In** 

**Interior Insulation and Vapor Barrier** 

#### 4.2 FEBRUARY 15 TO FEBRUARY 29

- Drywall installation underway.
- Mudding and tapping underway.
- Exterior door installation.



**Drywall Boarding** 



**Exterior West Facing Wall** 





**Mechanical Room** 

**Exterior Door** 

#### 4.3 ITEMS SCHEDULED FOR BEGINNING OF MARCH

- Drywall mudding and tapping.
- Thermal entrance Installation.
- Interior door frame installation.
- Interior painting.

### 5 PROJECT SUMMARY AND ANTICIPATED PROGRESS

- Fortis has installed power to both sites.
- Rough-In phase has now been completed.
- Major milestone for March will be drywall boarding to interior painting stage.
- Both sites are progressing well and are