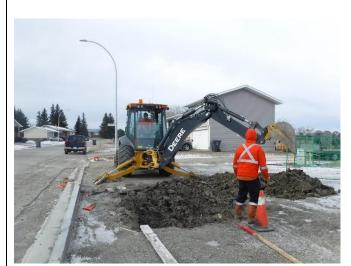

#### 4.1 FEBRUARY 1 TO FEBRUARY 15

- Fortis installs underground power to site.
- HVAC plumbing and electrical rough-in completed.
- Installation of insulation and vapor barrier.

**Underground Power Installation** 