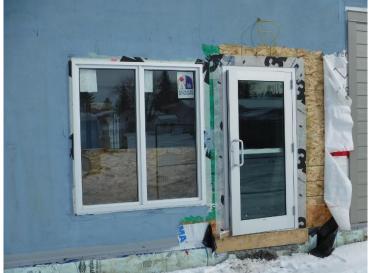

#### 4.2 FEBRUARY 15 TO FEBRUARY 29

- Drywall installation underway.
- Mudding and tapping underway.
- Exterior door installation.

**Drywall Boarding** 

**Exterior West Facing Wall** 

**Mechanical Room** 

**Exterior Door** 