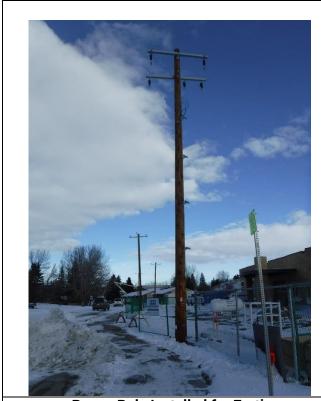

#### 3.1 FEBRUARY 1 TO FEBRUARY 15

- Fortis installs overhead power to site.
- Interior framing completed.
- Exterior siding installation underway.
- Electrical rough-In underway.

**Power Pole Installed for Fortis** 