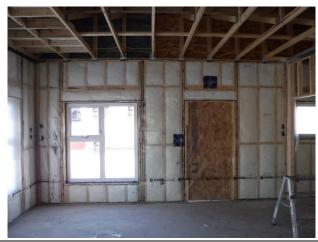

#### 4.1 FEBRUARY 1 TO FEBRUARY 15

- Fortis installs underground power to site.
- HVAC plumbing and electrical rough-in completed.
- Installation of insulation and vapor barrier.

**Underground Power Installation** 

# SAINT MICHAEL'S SITE PROGRESS

**HVAC Rough-In** 

**Interior Insulation and Vapor Barrier** 