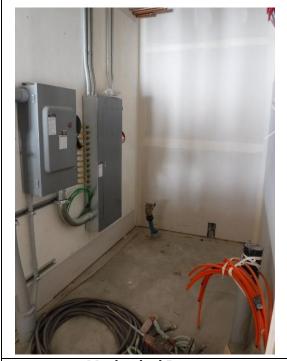

#### 4.2 FEBRUARY 15 TO FEBRUARY 29

- Drywall installation underway.
- Mudding and tapping underway.
- Exterior door installation.

**Drywall Boarding** 

**Exterior West Facing Wall** 

**Mechanical Room** 