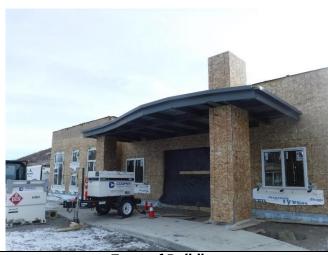

performed by the contractor from February 1 to February 29, 2020.

### 2 LOCAL BUSINESSES AND CONTRACTORS USED TO DATE

**COMPANY** 

Gray Rock Construction

• DJ Equipment Rental

Reg O'Sullivan

• Edge Con

• Rona

• Centurion Energy Services

• Rite Line Electric

**SUBJECT** 

**Excavation/Snow Removal** 

**Equipment Rental** 

Concrete

**Concrete Pump Truck** 

**Building Materials** 

**Locates for McNally Construction** 

**Irrigation Locates** 

# CANYON SITE PROGRESS

### 3 CANYON SITE PROGRESS

#### 3.1 FEBRUARY 1 TO FEBRUARY 15

- Fortis installs overhead power to site.
- Interior framing completed.
- Exterior siding installation underway.
- Electrical rough-In underway.



**Power Pole Installed for Fortis** 



**Interior Framing and Electrical** 

# CANYON SITE PROGRESS





**East Facing Exterior Siding** 

Front of Building

#### 3.2 FEBRUARY 15 TO FEBRUARY 29

- HVAC rough-in underway.
- Plumbing rough-in underway.
- Majority of roof completed.
- Electrical rough-in completed.







**Roof Drain and HVAC Rough-In** 

# CANYON SITE PROGRESS





Plumbing Rough-In

**HVAC Materials** 

### 3.3 ITEMS SCHEDULED FOR BEGINNING OF MARCH

- Insulation and vapor barrier installation.
- Drywall boarding and taping.
- **Thermal Entrance Installation.**

# SAINT MICHAEL'S SITE PROGRESS

### 4 SAINT MICHAEL'S SITE PROGRESS

#### 4.1 FEBRUARY 1 TO FEBRUARY 15

- Fortis installs underground power to site.
- HVAC plumbing and electrical rough-in completed.
- Installation of insulation and vapor barrier.



**Underground Power Installation** 



**Exterior West Facing Wa