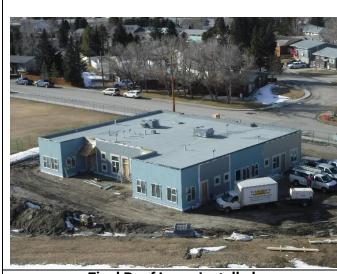

ona

• Centurion Energy Services

• Rite Line Electric

**SUBJECT** 

**Excavation/Snow Removal** 

**Equipment Rental** 

Concrete

**Concrete Pump Truck** 

**Building Materials** 

**Locates for McNally Construction** 

**Irrigation Locates** 

# CANYON SITE PROGRESS

### 3 CANYON SITE PROGRESS

#### 3.1 FEBRUARY 1 TO FEBRUARY 15

- Fortis installs overhead power to site.
- Interior framing completed.
- Exterior siding installation underway.
- Electrical rough-In underway.



**Power Pole Installed for Fortis** 



**Interior Framing and Electrical** 

# CANYON SITE PROGRESS





**East Facing Exterior Siding** 

Front of Building

#### 3.2 FEBRUARY 15 TO FEBRUARY 29

- HVAC rough-in underway.
- Plumbing rough-in underway.
- Majority of roof completed.
- Electrical rough-in completed.







**Roof Drain and HVAC Rough-In** 

# CANYON SITE PROGRESS





Plumbing Rough-In

**HVAC Materials** 

### 3.3 ITEMS SCHEDULED FOR BEGINNING OF MARCH

- Insulation and vapor barrier installation.
- Drywall boarding and taping.
- **Thermal Entrance Installation.**

# SAINT MICHAEL'S SITE PROGRESS

### 4 SAINT MICHAEL'S SITE PROGRESS

#### 4.1 FEBRUARY 1 TO FEBRUARY 15

- Fortis installs underground power to site.
- HVAC plumbing and electrical rough-in completed.
- Installation of insulation and vapor barrier.



**Underground Power Installation** 



**Exterior West Facing Wall** 

# SAINT MICHAEL'S SITE PROGRESS





**HVAC Rough-In** 

**Interior Insulation and Vapor Barrier** 

#### 4.2 FEBRUARY 15 TO FEBRUARY 29

- Drywall installation underway.
- Mudding and tapping underway.
-